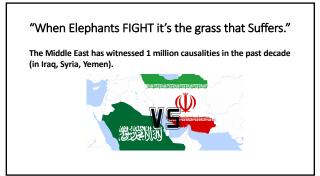

# 2000's- Two Major Powers in the Middle East IRAN (Shia) versus SAUDIA ARABIA (Sunni)

# <u>Iran VS Saudi Arabia</u> (Proxy Wars)

During the 1980's Iraq/Iran war- S. Arabia supported Iraq.

After the Iraq War in 2011; much of the sectarian violence in IRAQ (which led to rise of ISIS) had to do with Iran vs. Saudi Arabia (Shiite versus Sunni hatred).

The SYRIAN Civil War today- involves Iran and Saudi Arabia.

The current war in YEMEN is a proxy war between Iran and S.A.

# TODAY it's often Iran/Russia vs Saudi Arabia/America