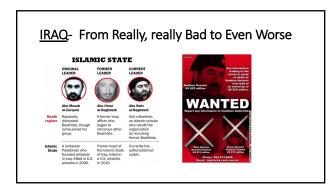

# <u>Iran VS Saudi Arabia</u> (Proxy Wars)

During the 1980's Iraq/Iran war- S. Arabia supported Iraq.

After the Iraq War in 2011; much of the sectarian violence in IRAQ (which led to rise of ISIS) had to do with Iran vs. Saudi Arabia (Shiite versus Sunni hatred).

# IRAQ and SYRIA today: "A Picture is Worth A Thousand Words."