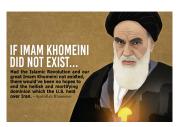

### Iran's obsession to "annihilate the Jews!"

Much of this information is from Iran's Supreme Leader, Ayatollah Khameini latest book "Palestine."

Khameini shares many of these same views as Khomeini who said things like this, "If Muslims were united and each one had poured a bucket of water on Israel, a flood would have taken Israel away."